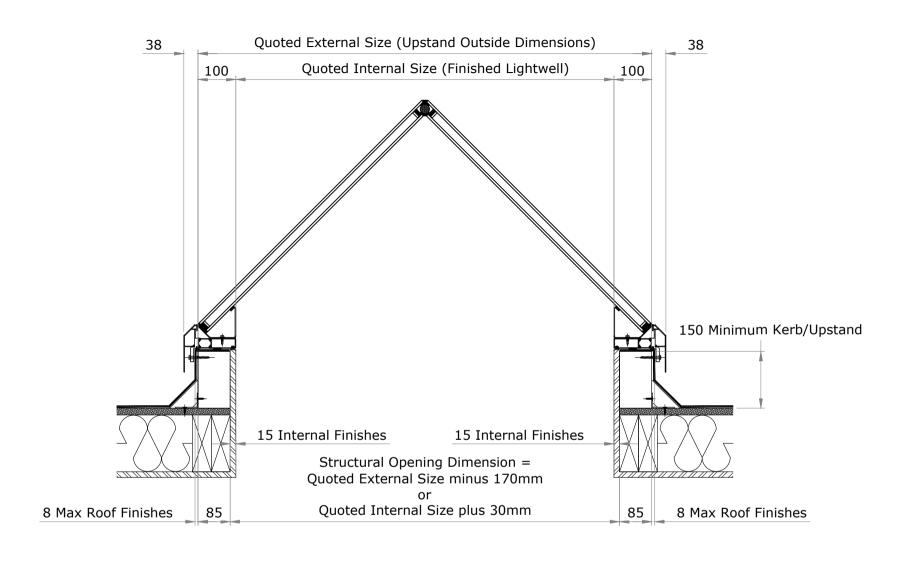

## **NEXT GENERATION ROOFLIGHTS**

Queens Business Park Wilbraham Road Fulbourn Cambridge CB21 5GT

T: 01223 792 224

E: sales@nextgenrooflights.co.uk info@nextgenrooflights.co.uk

W: nextgenrooflights.co.uk

This measuring guide is to be read in conjunction with the quoted sizes.

All dimensions in mm unless stated otherwise.

Next Generation Rooflights Kerb/Upstand shown

Rooflights should be installed by a competent person in full complience with the relevent building regulations, good practice and applicables codes whislt adhering to any architects/engineers specific/approved design details.

Fixed Pyramid Rooflight

APPROVED BY CLIENT

NAME:

SIGNATURE:

Drawing:

O/R Size Guide